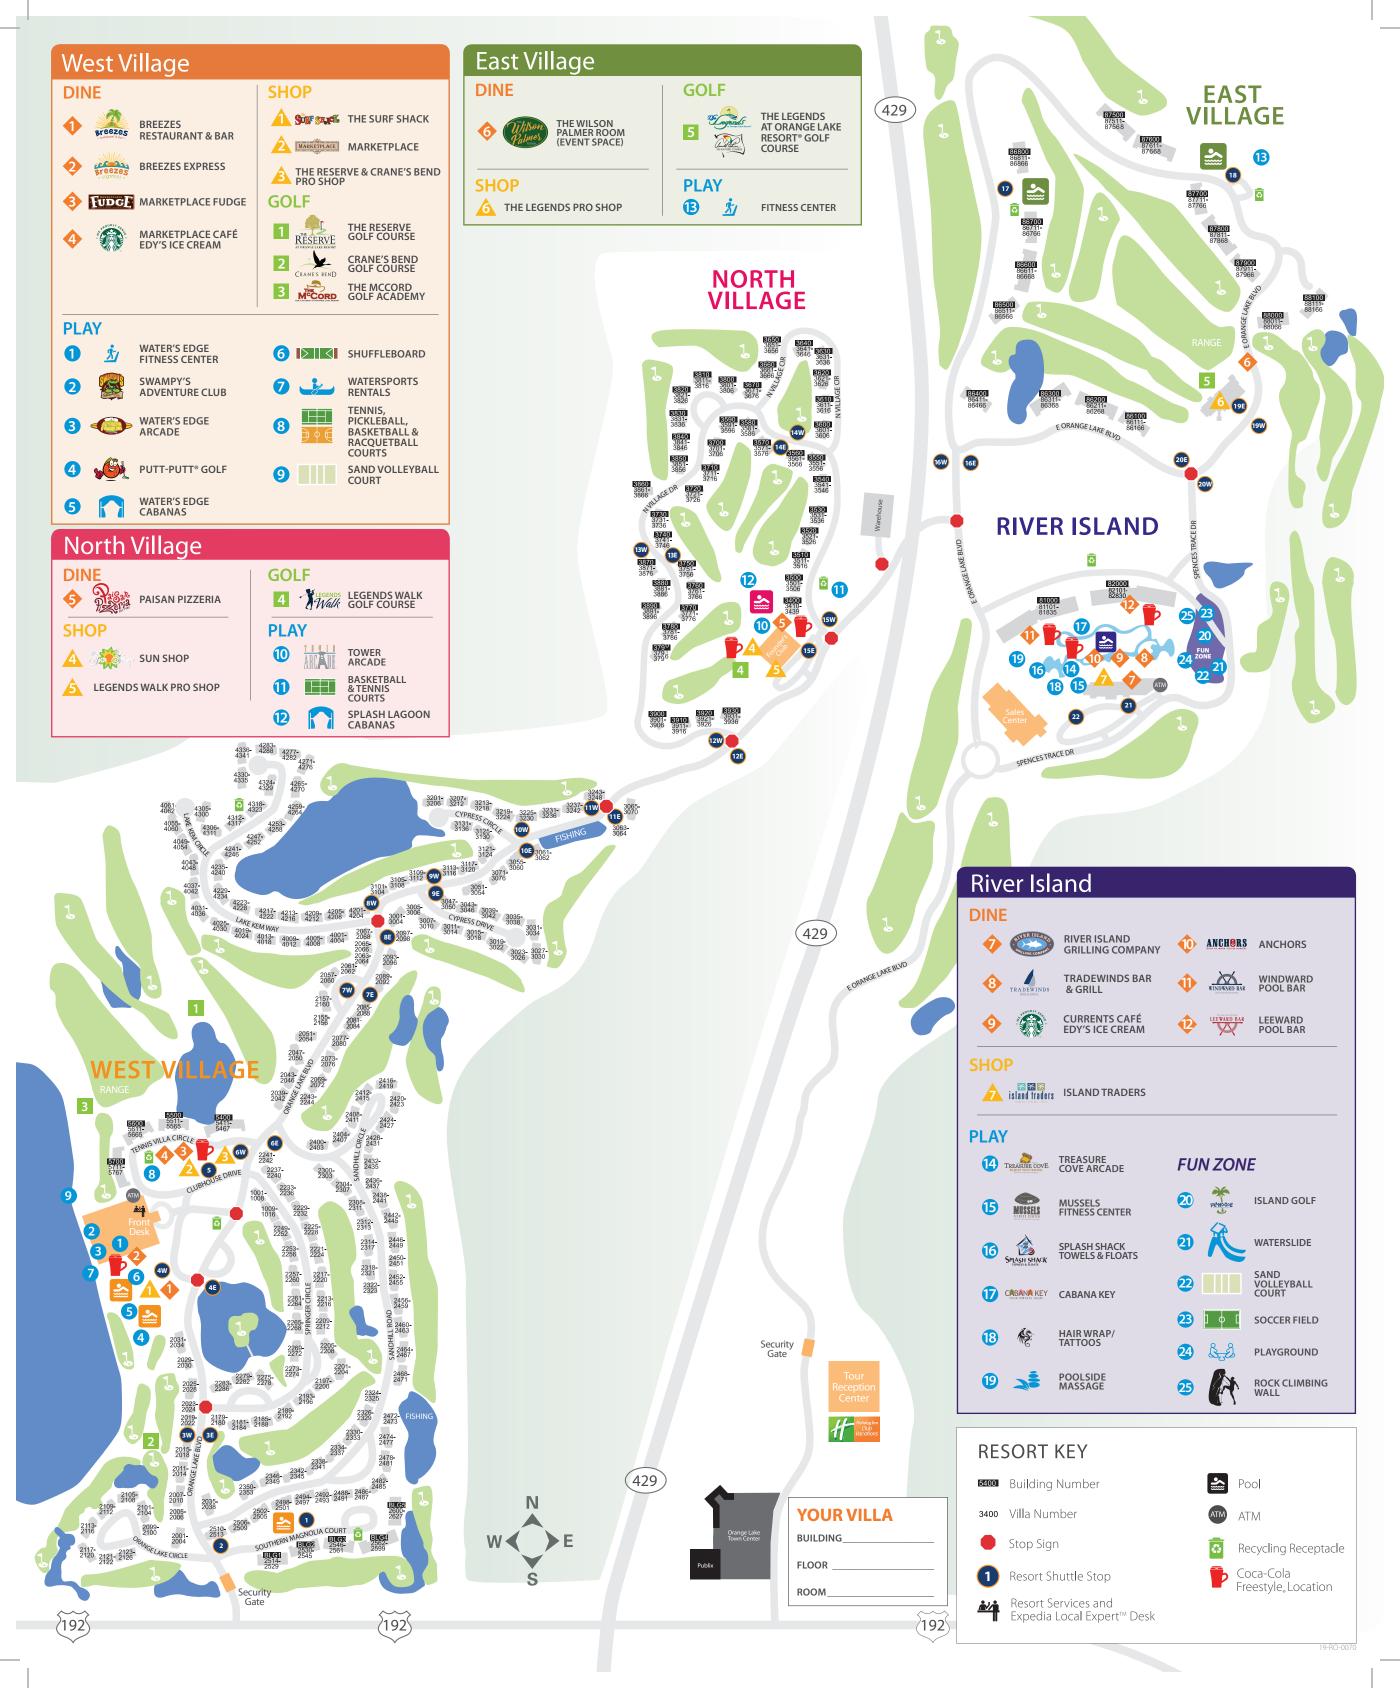

RENTAL OPENS AT 10 A. PAILY

Resort Map

Hit the Water on a Waverunner

Or (407) 239-0000 7759-778 (008) Main Resort Phone Number

## Advance reservations can be made by visiting hcv.vacations/cabanas, Cabanas (North Village, River Island and West Village)

requests are based on availability and must be made in person as follows: or calling ext. 3444 any time between 8:30 a.m. and 4:30 p.m. Same-day

| Reserve at                 | Cabana Location                          |
|----------------------------|------------------------------------------|
| doys uns                   | lash Lagoon, North Village               |
| урівар Зряск<br>2 рівар    | River Island<br>Pool Complex             |
| Putt-Putt® Golf            | Vater's Edge Beach Club,<br>West Village |
| taon, pas aossos mo oq. a: |                                          |

9 a.m. – 9 p.m. in peak season. Cabanas are open from 9 a.m. – 6 p.m. in the off season and from

Southern Magnolia Pool (West Village) River Island Pool 2 loo9 tss3 [ loo9 tsb3 (dod2 nu2) loo9 nooged dselq2 Water's Edge Pool **Pool Hours** 

### Buses run along the main route every 20 minutes. Buses begin running Resort Shuttle Schedule and Routes

beak season). at 7 a.m. and begin their last run of the day at 11 p.m. (12 a.m. during

# **Expedia Local Expert Desk**

ticket and transportation needs. Call ext. 6025 for further assistance. The desk is open Monday – Saturday from 7 a.m. – 10 p.m. to meet all your

### Public Restrooms

**NORTH VILLAGE** 

Public restrooms are available for guest use in the following locations:

# **EAST VILLAGE**

East Village Fitness Center The Legends Pro Shop,

.m.q 01 – .m.s 7

.m.q 01 – .m.s 7

.m.q 01 – .m.s 7

.m.q 01 – .m.s 8

.m.q 01 – .m.s 8

# **RIVER ISLAND**

River Island Grilling Company Splash Shack, Island Golf, Anchors, Mussels Fitness Center,

Swampy's Adventure Club Water's Edge Fitness Center, Marketplace, Putt-Putt® Golf,

> **WEST VILLAGE** Paisan Pizzeria Tower Arcade, Sun Shop, for kids of all ages!

A gatorrific hangout

Call ext. 5100 for hours and more information. Located in the West Village Clubhouse

from **4 p.m. – 6 p.m.** daily.

on select beverages.

Specials

Enjoy discounted prices

Available at all onsite restaurants and bars

Happy Hour

Patio Seating/Pickup/Delivery

cheese bread and ten boneless

.ee.92\$ ylno rof lla—egniw

**NO TSA37** 

Splash Lagoon Pool, North Village

Enjoy two large, one-topping pizzas,

Call ext. 1300 to place your order.

Water, snacks

CABANA KEY

Cabanas accommodate up to six and include:

.esitinsms ballit-nut to tebim Find the perfect private escape in the

**Cabana Today** 

Reserve Your Poolside

North Village Cabanas

Located in the River Island Exchange